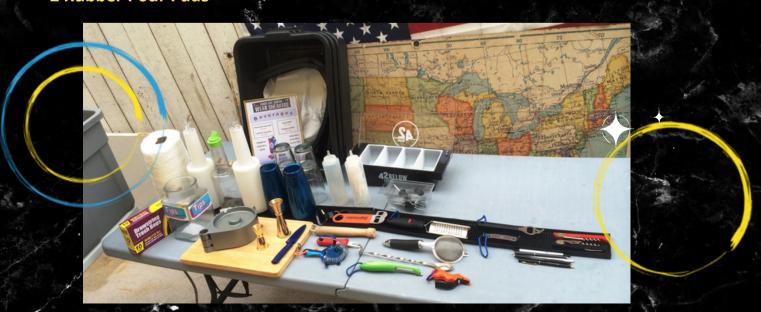

## Below is a listing of the parts and supplies you will need to support a private party event.

- • Two Foldable 6' Banquet Tables
- · 8 (Inch and a helf) PVC Pipes
  - Cut to 20 Inches
- · 3 Homer Buckets w/ Lids
- · 4 Bus Tubs
- • 1 Menu Frame
- · Roll Paper Towels
- 4 Bar Rags / 1 Large Towel
- - Trash Bags
- · 3 Large Table Clothes
- 1 Fruit Tray
- 4 Juice Containers / Pourers
- 2 Shaker Tins
- Two Cheater Tins
- 4 Mixing Glasses
- 2 Squeeze Bottles
- 8 Pour Spouts
- 2 Rubber Pour Pads

- Beer Bottle Opener
- Can Opener
- Wine Bottle Opener
- Pens
- Knife
- Cutting Board
- Potato Peeler
- Bar Spoon
- Hawthorne Strainer
- Muddler
- Jiggers
- Salt Rimmer
- Trash Bags
- Big Plastic Storage Bin W/ Wheels
- Big Tip Cup